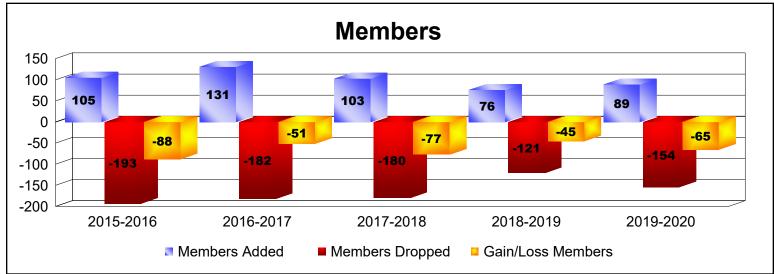

District 31 I

As of June 2020 Cumulative

| Year      | New<br>Clubs | Dropped<br>Clubs | Gain/<br>Loss<br>Clubs | New<br>Members | Charter<br>Members | Reinstate<br>Members | Transfer<br>Members | Total<br>Member<br>Added | Total<br>Members<br>Dropped | Gain/<br>Loss<br>Members |
|-----------|--------------|------------------|------------------------|----------------|--------------------|----------------------|---------------------|--------------------------|-----------------------------|--------------------------|
| 2015-2016 | 0            | -2               | -2                     | 96             | 1                  | 4                    | 4                   | 105                      | -193                        | -88                      |
| 2016-2017 | 0            | -2               | -2                     | 119            | 0                  | 4                    | 8                   | 131                      | -182                        | -51                      |
| 2017-2018 | 0            | -1               | -1                     | 89             | 0                  | 7                    | 7                   | 103                      | -180                        | -77                      |
| 2018-2019 | 0            | 0                | 0                      | 67             | 0                  | 1                    | 8                   | 76                       | -121                        | -45                      |
| 2019-2020 | 0            | -3               | -3                     | 62             | 0                  | 8                    | 19                  | 89                       | -154                        | -65                      |
| Average   | 0            | -2               | -2                     | 87             | 0                  | 5                    | 9                   | 101                      | -166                        | -65                      |