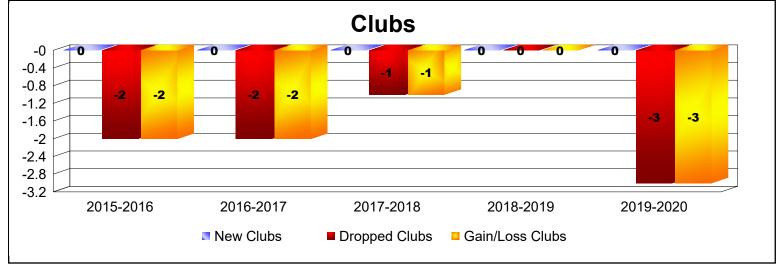

District 31 I

As of June 2020 Cumulative

| Year      | New<br>Clubs | Dropped<br>Clubs | Gain/<br>Loss<br>Clubs | New<br>Members | Charter<br>Members | Reinstate<br>Members | Transfer<br>Members | Total<br>Member<br>Added | Total<br>Members<br>Dropped | Gain/<br>Loss<br>Members |
|-----------|--------------|------------------|------------------------|----------------|--------------------|----------------------|---------------------|--------------------------|-----------------------------|--------------------------|
| 2015-2016 | 0            | -2               | -2                     | 96             | 1                  | 4                    | 4                   | 105                      | -193                        | -88                      |
| 2016-2017 | 0            | -2               | -2                     | 119            | 0                  | 4                    | 8                   | 131                      | -182                        | -51                      |
| 2017-2018 | 0            | -1               | -1                     | 89             | 0                  | 7                    | 7                   | 103                      | -180                        | -77                      |
| 2018-2019 | 0            | 0                | 0                      | 67             | 0                  | 1                    | 8                   | 76                       | -121                        | -45                      |
| 2019-2020 | 0            | -3               | -3                     | 62             | 0                  | 8                    | 19                  | 89                       | -154                        | -65                      |
| Average   | 0            | -2               | -2                     | 87             | 0                  | 5                    | 9                   | 101                      | -166                        | -65                      |